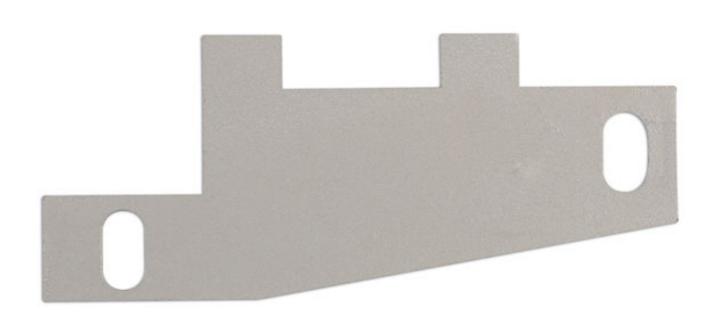

## Oil Pump Alignment Tool - for Ford, JLR

The oil pump alignment tool has been developed to correctly align the engine oil pump in the sump after an engine rebuild etc.

## **Additional Information**

- Applications: Ford Mondeo, Transit Ranger 2.0, 2.2, 2.4 and 3.2L TDCi/TDDi/Di Duratorq diesel engines.
- Jaguar: X400 X Type: 4 cylinder Diesel Engines, 2.0 and 2.2L (2003 2010).
- Land Rover: Defender 2.2L TD4 diesel engines (2006 2015). Citroën, Peugeot 2.2L diesel engines OEM 0198H.
- Equivalent to Ford OEM 303-705 and 303-1093; Citroën and Peugeot OEM 0198H.
- It is important that the pump be correctly and accurately aligned to ensure the oil pump sprocket is not operating with excessive side loads. Made in Sheffield.